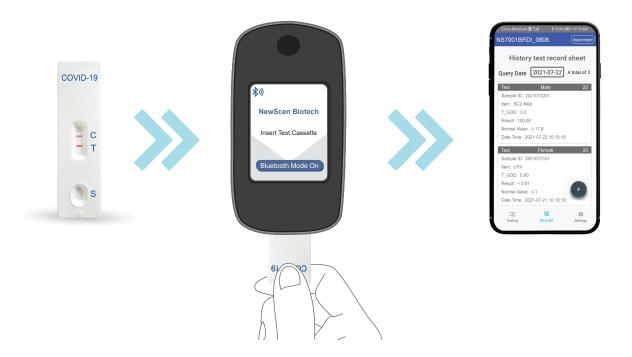

#### **Easy Operation**

Input Information

Scan QR Code

Dispense Sample & Buffer

Insert Test Card Start Testing Obtain Test Result

### **Advantages of Digitalized Qualitative Interpretation**

- 1. *More Accurate*: upgraded from traditional visualized +/- result to the specific data for further understanding of the progression of the disease.
- 2. More Reliable: to better accomplish the scientific and standard QC management.
- 3. *More Traceable*: test result could be recorded for review and analysis, avoid medical disputes.