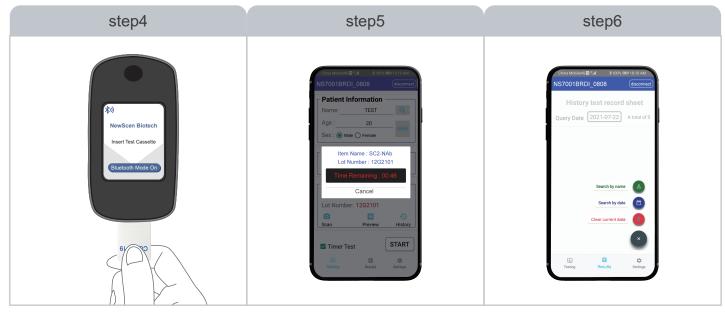

#### **Easy Operation**

Input Information

Scan QR Code

Dispense Sample & Buffer

Insert Test Card Start Testing Obtain Test Result