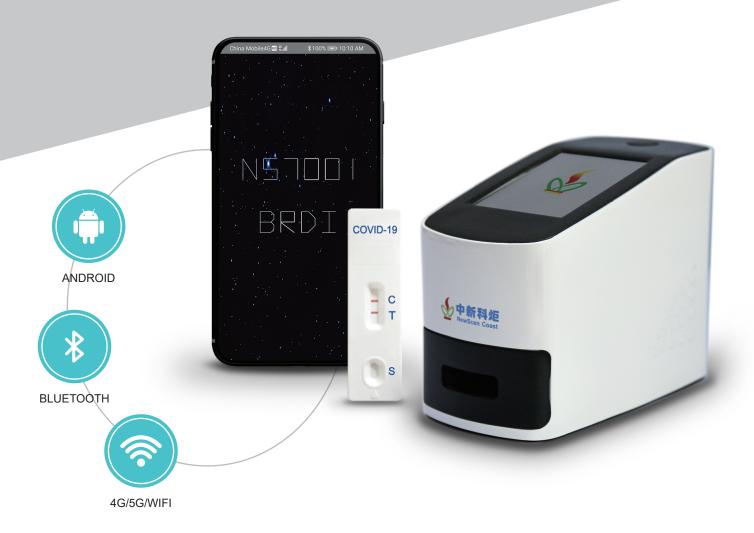

#### **Reader Introduction**

NS7001 BRDI is an innovative handheld reader that connect the smartphone and rapid tests for the Digitalized Qualitative and Quantitative detection and interpretation of comprehensive bio-markers, including COVID-19, Infectious Disease, Hormone, Tumor Marker, Inflammation, Cardiovascular, Renal Injury, etc.

# **Reader Specification**

| Method         | Chromatography Immunoassay ( Colloidal Gold )       |  |
|----------------|-----------------------------------------------------|--|
| Specimen       | Whole Blood/Serum/Plasma/Urine/Nasal or Throat Swab |  |
| Data Storage   | Smartphone                                          |  |
| Display Screen | Touch Screen ( Reader / Smartphone )                |  |
| Communication  | Bluetooth, 4G/5G, WIFI                              |  |
| Dimension      | 115 × 60 × 90mm ( L × W × H )                       |  |
| Weight         | 200g                                                |  |