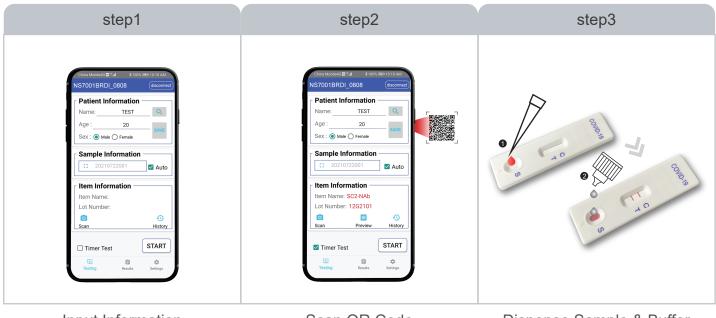

#### **Easy Operation**

Input Information

Scan QR Code

Dispense Sample & Buffer

Insert Test Card Start Testing Obtain Test Result