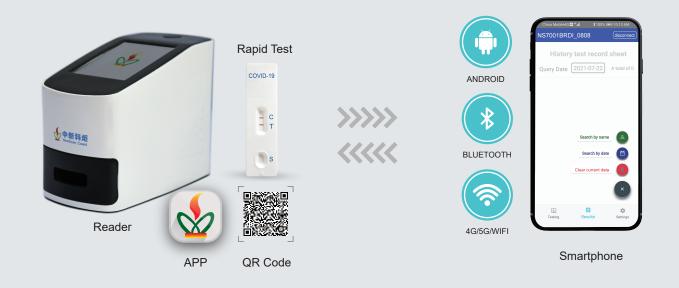

# **Reader Specification**

| Method         | Chromatography Immunoassay ( Colloidal Gold )       |  |
|----------------|-----------------------------------------------------|--|
| Specimen       | Whole Blood/Serum/Plasma/Urine/Nasal or Throat Swab |  |
| Data Storage   | Smartphone                                          |  |
| Display Screen | Touch Screen ( Reader / Smartphone )                |  |
| Communication  | Bluetooth, 4G/5G, WIFI                              |  |
| Dimension      | 115 × 60 × 90mm ( L × W × H )                       |  |
| Weight         | 200g                                                |  |

#### **Easy Operation**

Input Information

Scan QR Code

Dispense Sample & Buffer

Insert Test Card Start Testing Obtain Test Result