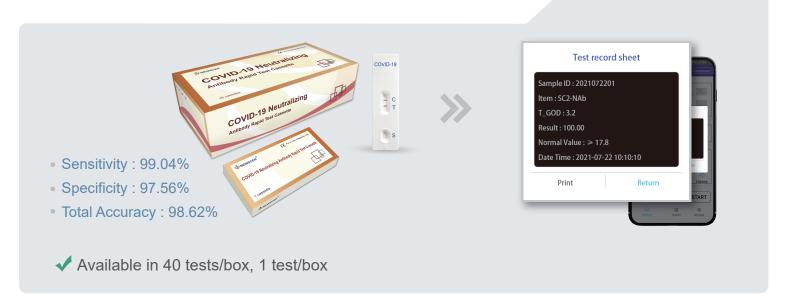

#### Digitalized Qualitative Interpretation of COVID-19 NAb

COVID-19 Neutralizing Antibody Rapid Test Cassette is for the Digitalized Qualitative detection of SARS-COV-2 neutralizing antibody (NAb), which can be used to determine the immunity status and efficacy after infection or vaccination.

#### Test Items (CE Certified)

#### > Chromatography Immunoassay (Colloidal Gold)

| S/N | Category           | ltem                         | Sample                            |
|-----|--------------------|------------------------------|-----------------------------------|
| 1   | COVID-19           | COVID-19 NAb,<br>COVID-19 Ag | Whole blood,<br>Nasal/throat swab |
| 2   | Infectious Disease | HCV                          | Whole blood                       |
| 3   | Hormone            | HCG, LH, FSH,<br>TSH         | Urine,<br>Whole blood             |
| 4   | Tumor Marker       | AFP, CEA                     | Whole blood                       |
| 5   | Inflammation       | CRP, PCT                     | Whole blood                       |
| 6   | Cardiovascular     | D-Dimer, cTnl                | Whole blood                       |
| 7   | Renal Injury       | mAlb                         | Urine                             |